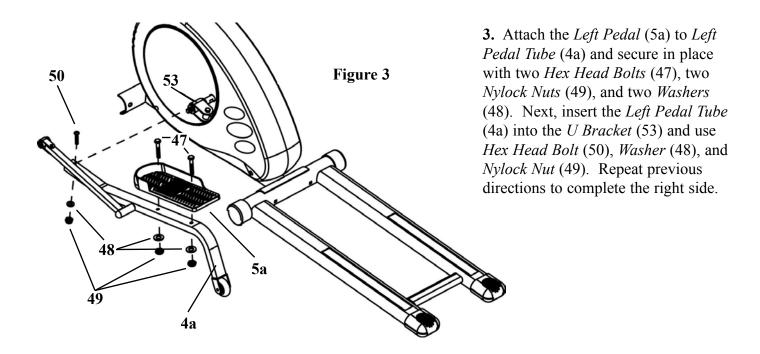

1. Attach the *Front Stabilizer* (54) onto *Main Frame* (1) and secure in place with two *Carriage Screws* (35), two *Arc Washers* (34), and two *Cap Nuts* (33).

2. Install the *Rail Tube* (2) to the *Main Frame* (1) and secure it with two *Carriage Bolts* (35), two *Washers* (34), and two *Cap Nuts* (33).